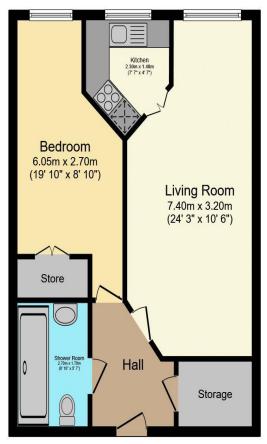

## Visit us at retirementhomesearch.co.uk

Total floor area 53.1 m<sup>2</sup> (571 sq.ft.) approx

This floor plan is for illustrative purposes only. It is not drawn to scale. Any measurements, floor areas (including any total floor area), openings and orientation are approximate. No details are guaranteed, they cannot be relied upon for any purpose and they do not form part of any agreement. No liability is taken for any error, omission or misstatement. A party must rely upon its own inspection(s). Powered by www.focalagent.com