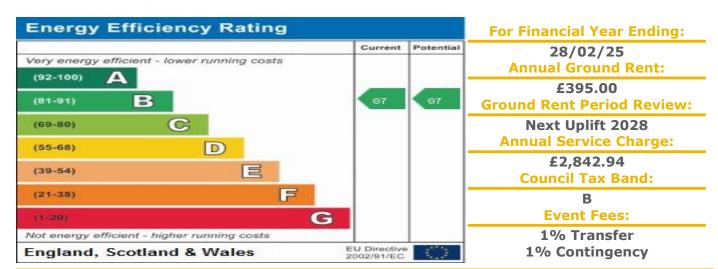

## **Property Description:**

A ONE BEDROOM RETIREMENT APARTMENT SITUATED ON THE FIRST FLOOR.

Warminger Court was constructed by McCarthy & Stone (Developments) Ltd and comprises 66 properties arranged over 4 floors each served by lift. The Development Manager can be contacted from various points within each property in the case of an emergency. For periods when the Development Manager is off duty there is a 24 hour emergency Appello call system. Each property comprises an entrance hall, lounge, kitchen, one or two bedrooms and bathroom. It is a condition of purchase that residents be over the age of 60 years, or in the event of a couple, one must be over the age of 60 years and the other over 55 years. Please speak to our Property Consultant if you require information regarding "Event Fees" that may apply to this property.